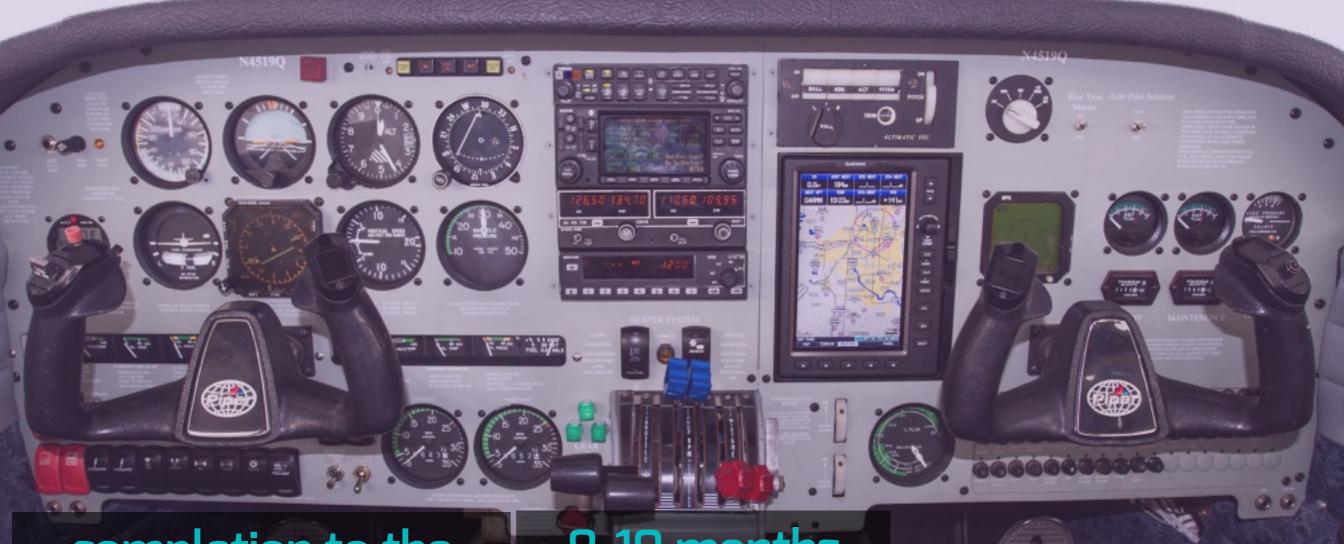

### COMMERCIAL PILOT

completion to the commercial pilot standards guaranteed completion time

8-10 months average

Up to 12 months allowed